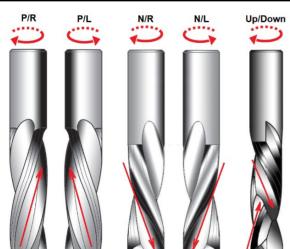

## Abbreviations used in product texts:

| Pos      | Positive spiral with upwards chip pressure                                  |
|----------|-----------------------------------------------------------------------------|
| Neg      | Negative spiral with downwards chip pressure                                |
| R        | Right hand rotation                                                         |
| L        | Left hand rotation                                                          |
| P/R      | *Positive spiral / Right hand rotation                                      |
| P/L      | *Positive spiral / Left hand rotation                                       |
| N/R      | *Negative spiral / Right hand rotation                                      |
| N/L      | *Negative spiral / Left hand rotation                                       |
| f/HPL    | Suitable for High Pressure Laminate                                         |
| f/Alu    | Suitable for Aluminium                                                      |
| f/akryl  | Suitable for Acrylic Plastic                                                |
| S        | Shank dimension                                                             |
| Z        | Number of Flutes                                                            |
| Up/ Down | *Upcut helix and downcut helix for best finishing on both side of the panel |
| Polished | With polished flute for optimal chip flow                                   |