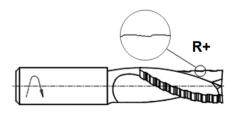

## Material / Types:

| SC  | Solid carbide                                                                         |
|-----|---------------------------------------------------------------------------------------|
| INS | With inserts                                                                          |
| R+  | *Roughing/finishing - semi finish special profile. Roughing cutter for finish cutting |